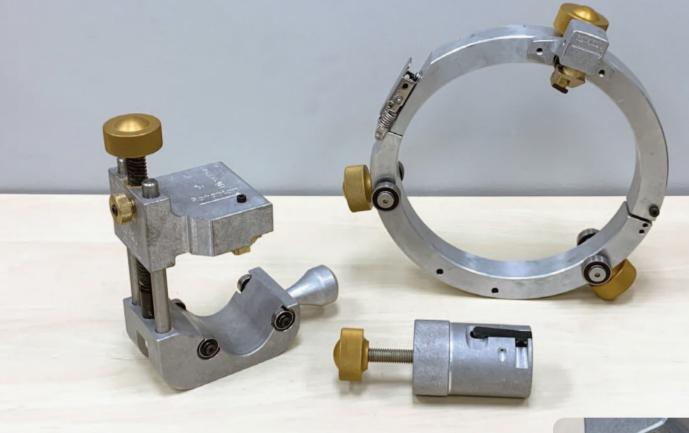

# RITESCRAPE

- Machined billet aluminum construction
- Floating blade for consistent shaving depth even on coil or ovaled pipe
- Ideal for pipe prep on coupling, branch fitting and service tee outlet applications
- 1/2" CTS 12" IPS
- Tapered Mandrel for different wall thicknesses for same size tubing.

Introducing the RiteScrape family of PE pipe & tubing scrapers. The most versatile electrofusion scrapers available today. Utilizing a unique floating blade system, Rite-Scrape eliminates scrape zone skipping and guide wheel lock up. It even produces a uniform scrape on oval pipe! Why take a chance on missing the mark by using inferior scraping tools? RiteScrape offers complete value; strong, consistent, long lasting and is locally stocked and supported.

Spring loaded, floating blade carriage handles uneven pipe surfaces with ease.

Sealed bearing guide wheels to ensure smooth travel around the pipe. Resistant to grit and moisture that causes seizing, chatter and skipping on other wheels.

#### **NEW quick blade release lever and tapered mandrel**

9 Mars Court, Unit 3 Boonton Twp, NJ 07005 t: 973-335-4800 f: 973-402-1558 www.mulcare.com

MANUFACTURED BY