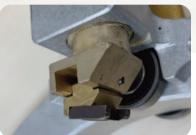

Spring loaded, floating blade carriage handles uneven pipe surfaces with ease.

Sealed bearing guide wheels to ensure smooth travel around the pipe. Resistant to grit and moisture that causes seizing, chatter and skipping on other wheels.

#### **NEW quick blade release lever and tapered mandrel**

9 Mars Court, Unit 3 Boonton Twp, NJ 07005 t: 973-335-4800 f: 973-402-1558 www.mulcare.com

MANUFACTURED BY