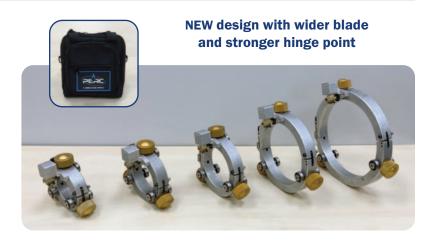

## **Single Size Rotary Peelers**

- Smaller profile for use in tight work areas
- 2" through 12" main sizes

| Model                                             | Pipe Size  |
|---------------------------------------------------|------------|
| RITESCRAPE<br>Rotary Scraper V3<br>(Includes Bag) | 1-1/4" IPS |
|                                                   | 2" IPS     |
|                                                   | 3" IPS     |
|                                                   | 4" IPS     |
|                                                   | 6" IPS     |
|                                                   | 8" IPS     |
|                                                   | 12" IPS    |