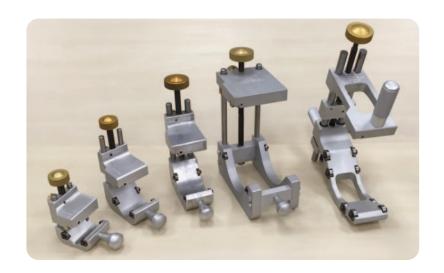

#### **Multi-Size Peelers**

- Each tool handles multiple pipe sizes
- 1-1/4" through 12" main sizes

| Model                            | Pipe Size       |
|----------------------------------|-----------------|
| RITESCRAPE<br>Multi-Size Scraper | 1-1/4" - 2" IPS |
|                                  | 2" - 4" IPS     |
|                                  | 4" - 6" IPS     |
|                                  | 6" - 8" IPS     |
|                                  | 6" - 12" IPS    |

### **Tubing Scrapers**

• 1/2" through 2" tubing sizes

| Model                           | Tubing Size |
|---------------------------------|-------------|
| RITESCRAPE<br>Tubing Scraper V2 | 1/2" CTS    |
|                                 | 3/4" IPS    |
|                                 | 1" CTS      |
|                                 | 1" IPS      |
|                                 | 1-1/4" CTS  |
|                                 | 1-1/4" IPS  |
|                                 | 2" IPS      |