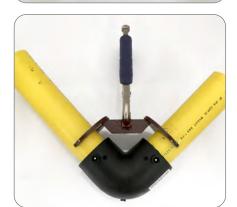

## AlignRite Clamps

- High quality billet aluminum construction
- Durable handles and hinges for everyday use
- Liners available for multiple sizes
- 2" adjustable clamp works to straighten coiled pipe (1-1/4" liners available)
- 4" articulating clamps with 3" & 2" liners for straight, 90° and 45° couplings
- 4" & 8" straight clamps available soon