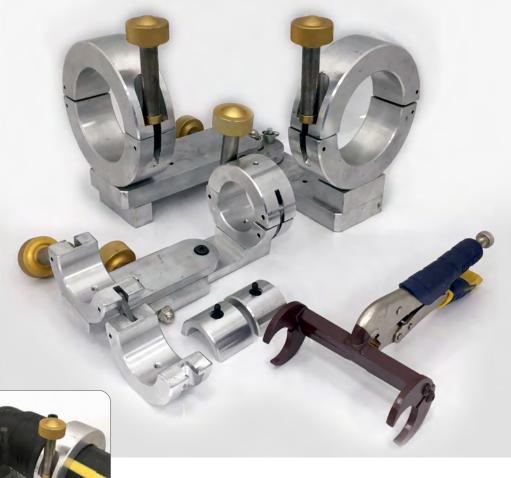

## AlignRite Clamps

- High quality billet aluminum construction
- Durable handles and hinges for everyday use
- Liners available for multiple sizes
- 2" adjustable clamp works to straighten coiled pipe (1-1/4" liners available)
- 4" articulating clamps with 3" & 2" liners for straight, 90° and 45° couplings
- 4" & 8" straight clamps available soon

## AlignRite Vise Grip Clamps

- Sizes 1/2" 2" IPS available
- Specialty sizes available by request (i.e. 1/2" CTS x 1" CTS)
- High-quality Irwin vise grips with rubberized handles
- · Laser cut jaws for precision sizing
- Sizes clearly etched on clamps